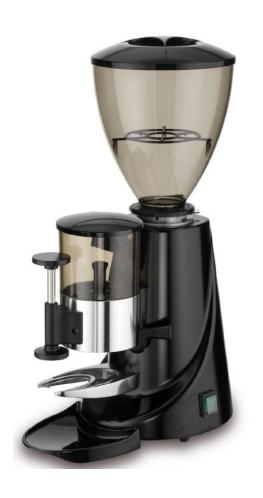

## Astro 12 Dosing Grinder

#### **Dosing Grinder**

The Astro 12 is a dosing coffee grinder, designed to cope with medium to high demand which can store up to 1.6 kg of coffee beans in the main hopper.

With a built-in telescopic press for tampering, there is no need for a separate tamper.

## **BENEFITS**

- Ideal for small to medium sized locations, grind in small doses to ensure freshness
- Compact and easy to use
- Fitted with a telescopic tamper so no need for a separate tamper