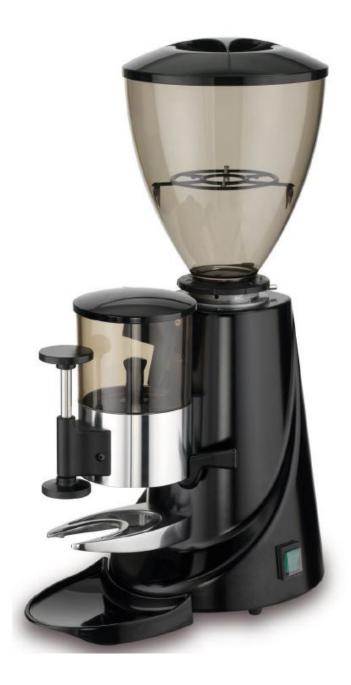

## Astro 12 Dosing Grinder

#### **Dosing Grinder**

The Astro 12 is a dosing coffee grinder, designed to cope with medium to high demand which can store up to 1.6 kg of coffee beans in the main hopper.

With a built-in telescopic press for tampering, there is no need for a separate tamper.

## **BENEFITS**

- Ideal for small to medium sized locations, grind in small doses to ensure freshness
- Compact and easy to use
- Fitted with a telescopic tamper so no need for a separate tamper