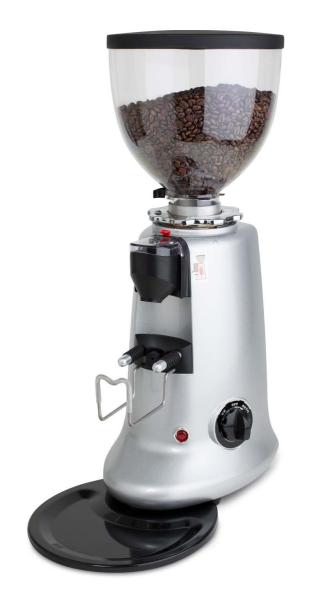

# HC600 On Demand Grinder

### **On Demand Grinder**

Consistency is the most important factor to consider when preparing espresso based drinks. This is why we have the H600 On Demand grinder which consistently doses the perfect amount of coffee for a single or double espresso.

With an on demand grinder there is no need to worry about dosing the right amount of coffee, something which can vary from barista to barista, meaning you get consistent espressos all day long.

## BENEFITS

- Heavy duty cast aluminium body
- Specially hardened tooling steel grinding discs
- Micro adjustable for accurate grinding
- Easy to program and large digits LCD
- 3 integrated counters (2 resettable) for dose counting

#### **Dimensions:** W:200 H:560 D:250

**Disc Diameter:** 64 mm

Weight: 11.5kg

Hopper Capacity: 1.2kg