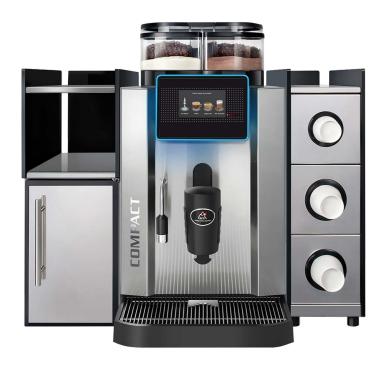

#### Available Extras:

The machine is available with a fridge (for fresh milk) and a cup dispenser.