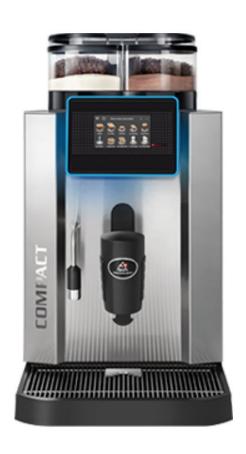

#### Bean to Cup Coffee Machine

The RSL Compact is a fully automated coffee machine designed for offices and small-medium volume sites.

The machine combines state-of-the-art technology with a simple to use interface and compact design. It also has a double dispenser, enabling you to prepare two drinks at the same time.

## **BENEFITS**

- High-resolution capacitive colour touchscreen
- 10 programmable drink options
- Step-by-step easy to use pictorial cleaning guide
- The machine has the ability to produce two drinks at a time - to support through busy periods
- Optional milk chiller and cup dispenser
- Analytical data available for complete transparency on ingredient usage and cleaning and maintenance undertaken