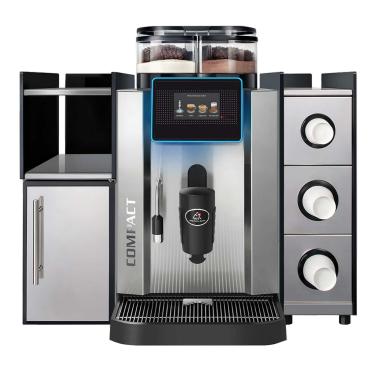

#### Available Extras:

The machine is available with a fridge (for fresh milk) and a cup dispenser.