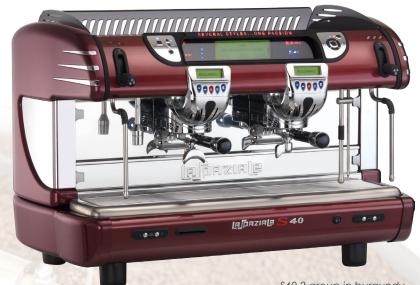

ngs. A technological marvel, the S40 is loaded with advanced features such as a thermal controller accurate to 0.5°C, digital pressure sensors, and signals to let you know if you're grinding too fine.

Ergonomically designed with high grade materials, LED lighting and chrome inserts, the S40 is the perfect balance between elegance and functionality.

## **Key Features**

- Patented steam heating technology
- Automatic standby mode for maximum power conservation
- 5 programmable cup temperature sets
- Display for each group displaying coffee delivery time
- Coffee grind signal if you're grinding too fine
- Group-head LED lighting
- 2 programmable temperature settings for hot water outlet
- Available in burgundy, champagne, silver, black and white.
- Available as a 2, 3 and 4 group machine



S40 2 group in burgundy