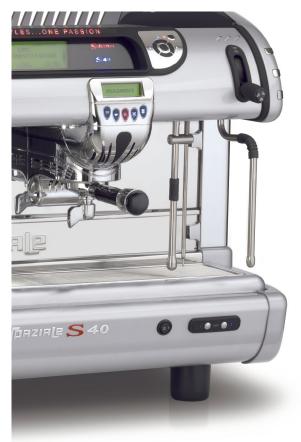

## S40 2 Group

S40 in silver (above) and naked portafilter (below)

## **Technical Specifications**

- Dimensions (mm)
  W:845 H:560 D:600
- Weight 85kg
- Electrical 400/220/240V 50/60Hz 3200/4600W

## Model: LSS406225

**Refreshment Systems:** Bolling Road, Bradford, BD47HN 01226 720 490 | www.refreshmentsystems.co.uk

The S40 from La Spaziale is a top-of-the-line espresso machine with automatic dose settings. A technological marvel, the S40 is loaded with advanced features such as a thermal controller accurate to 0.5°C, digital pressure sensors, and signals to let you know if you're grinding too fine.

Ergonomically designed with high grade materials, LED lighting and chrome inserts, the S40 is the perfect balance between elegance and functionality.

## **Key Features**

- Patented steam heating technology
- Automatic standby mode for maximum power conservation
- 5 programmable cup temperature sets
- Display for each group displaying coffee delivery time
- Coffee grind signal if you're grinding too fine
- Group-head LED lighting
- 2 programmable temperature settings for hot water outlet
- Available in burgundy, champagne, silver, black and white.
- Available as a 2, 3 and 4 group machine