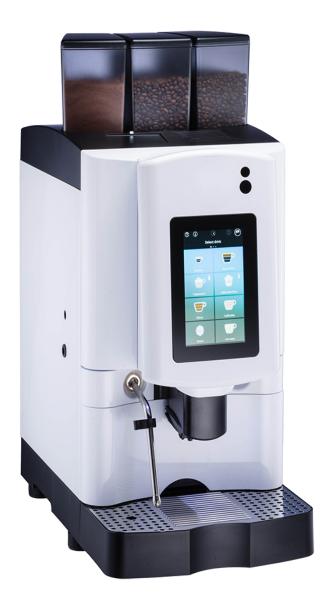

The Touch has super sleek look with an inbuilt 7 inch touch screen display. The screen interface is compatible with Android systems and is completely customisable depending on the user's requirements.

# **BENEFITS**

- 3 canisters to store coffee beans, powdered milk and chocolate. If using the fresh milk option one of the canisters can be replaced with decaf beans
- The MTT milk pump system dispenses hot and cold milk to just the right foam density
- Step-by-step easy to use pictorial cleaning guide
- Optional steam wand enables you to make specialty drinks
- Metal brewing unit for true espresso extraction
- Optional milk chiller and cup warmer
- Analytical data available for complete transparency on ingredient usage and cleaning and maintenance undertaken