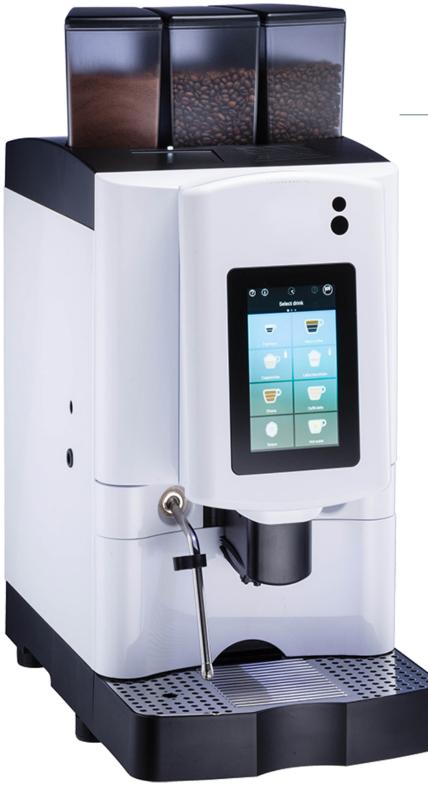

The Touch has super sleek look with an inbuilt 7 inch touch screen display. The screen interface is compatible with Android systems and is completely customisable depending on the user's requirements.

# **BENEFITS**

- 3 canisters to store coffee beans, powdered milk and chocolate. If using the fresh milk option one of the canisters can be replaced with decaf beans
- The MTT milk pump system dispenses hot and cold milk to just the right foam density
- Step-by-step easy to use pictorial cleaning guide
- Optional steam wand enables you to make specialty drinks
- Metal brewing unit for true espresso extraction
- Optional milk chiller and cup warmer
- Analytical data available for complete transparency on ingredient usage and cleaning and maintenance undertaken