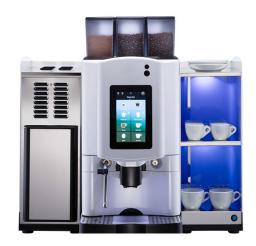

#### Available Extras:

The machine is available with a fridge (for fresh milk) and a cup warmer, perfect for your branded crockery.