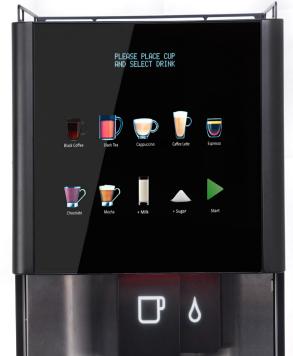

## Vitro S3 Fresh Brew Tea

#### Bean to Cup Coffee and Fresh Leaf Tea Machine

The Vitro S3 Fresh Brew Tea machine combines a stunning visual design with delicious coffee and fresh leaf at the touch of a screen. The Vitro allows you to combine coffee, fresh leaf tea, chocolate and frothed milk to create a variety of coffee shop style drinks.

### **BENEFITS**

- Touch screen selection for a quick and easy customer experience
- Able to serve regular and go-large drinks
- Eco mode to help reduce energy consumption
- Base cabinet storage, cup warmer and payment pod options available
- A wide range of drink selections to rival any high street coffee shop menu
- Delivers delicious fresh brew tea, straight from the leaf