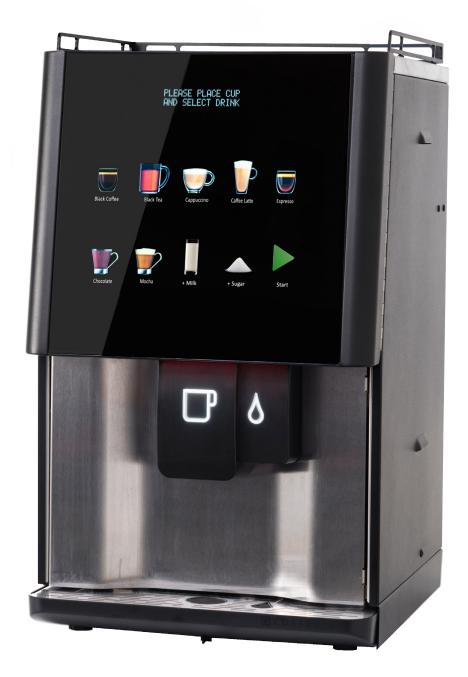

## Vitro S3 Fresh Brew Tea

#### Bean to Cup Coffee and Fresh Leaf Tea Machine

The Vitro S3 Fresh Brew Tea machine combines a stunning visual design with delicious coffee and fresh leaf at the touch of a screen. The Vitro allows you to combine coffee, fresh leaf tea, chocolate and frothed milk to create a variety of coffee shop style drinks.

### **BENEFITS**

- Touch screen selection for a quick and easy customer experience
- Able to serve regular and go-large drinks
- Eco mode to help reduce energy consumption
- Base cabinet storage, cup warmer and payment pod options available
- A wide range of drink selections to rival any high street coffee shop menu
- Delivers delicious fresh brew tea, straight from the leaf