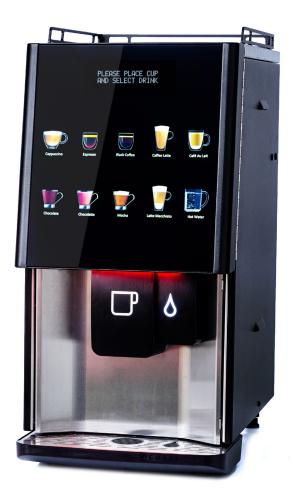

#### Instant Coffee Machine

The Vitro S3 Instant machine is a quick and compact soluble machine which features two coffees, chocolate and milk as standard. It combines a stunning visual design with delicious coffee shop style drinks.

## BENEFITS

- Touch screen selection for a quick and easy customer experience
- Able to serve regular and go-large drinks
- Eco mode to help reduce energy consumption
- Base cabinet storage, cup warmer and payment pod options available
- A wide range of drink selections to rival any high street coffee shop menu

### **FURTHER DETAILS**

10 Programmable Drink Options

Hopper capacity (instant coffee) 425g/265 cups

High Use