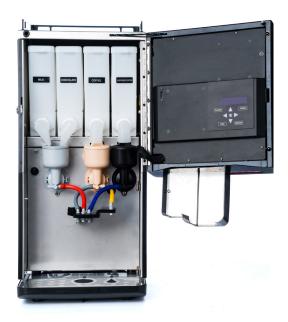

#### Weight: 32kg

**Electrical Specifications:** 230v, 12A, 3Kw, 50Hz

**Water Supply:** Minimum 80 Kpa (0.8 Bar) - Maximum 1000Kpa (10 Bar)

Cleaning: Cleaning tablets

#### Available Extras:

The machine is available with a base cabinet for extra storage, a cup warmer (perfect for your branded crockery) and various payment pod options.