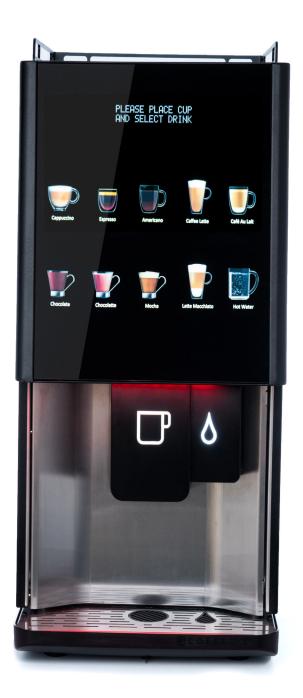

#### Instant Coffee Machine

The Vitro S3 Instant machine is a quick and compact soluble machine which features two coffees, chocolate and milk as standard. It combines a stunning visual design with delicious coffee shop style drinks.

## BENEFITS

- Touch screen selection for a quick and easy customer experience
- Able to serve regular and go-large drinks
- Eco mode to help reduce energy consumption
- Base cabinet storage, cup warmer and payment pod options available
- A wide range of drink selections to rival any high street coffee shop menu

### **FURTHER DETAILS**

10 Programmable Drink Options

Hopper capacity (instant coffee) 425g/265 cups

High Use