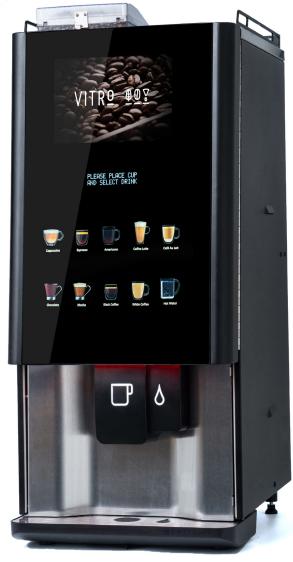

### Vitro X4 Duo Espresso

### **Bean to Cup Coffee Machine**

The Vitro X4 Duo Espresso machine combines stunning visual design with delicious coffee at the touch of a screen. The allows Vitro VOU to combine coffee, chocolate and frothed milk to create a variety of coffee shop style drinks.

### **BENEFITS**

- Touch screen selection for a quick and easy customer experience
- Four canister espresso dispense system bringing a true espresso straight from the bean
- Able to serve regular and go-large drinks
- Eco mode to help reduce energy consumption
- Base cabinet storage, cup warmer and payment pod options available
- A wide range of drink selections to rival any high street coffee shop menu