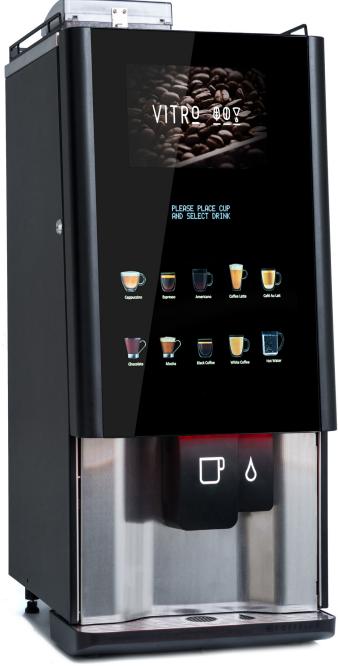

### Vitro X4 Duo Espresso

### **Bean to Cup Coffee Machine**

The Vitro X4 Duo Espresso machine combines stunning visual design with delicious coffee at the touch of a screen. The allows Vitro VOU to combine coffee, chocolate and frothed milk to create a variety of coffee shop style drinks.

### **BENEFITS**

- Touch screen selection for a quick and easy customer experience
- Four canister espresso dispense system bringing a true espresso straight from the bean
- Able to serve regular and go-large drinks
- Eco mode to help reduce energy consumption
- Base cabinet storage, cup warmer and payment pod options available
- A wide range of drink selections to rival any high street coffee shop menu