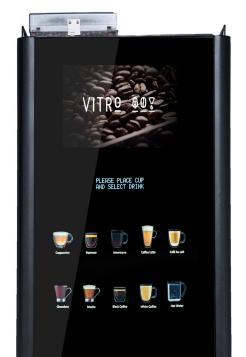

### Vitro X4 Duo Espresso

### **Bean to Cup Coffee Machine**

The Vitro X4 Duo Espresso machine combines stunning visual design with delicious coffee at the touch of a screen. The allows Vitro VOU to combine coffee, chocolate and frothed milk to create a variety of coffee shop style drinks.

### **BENEFITS**

- Touch screen selection for a quick and easy customer experience
- Four canister espresso dispense system bringing a true espresso straight from the bean
- Able to serve regular and go-large drinks
- Eco mode to help reduce energy consumption
- Base cabinet storage, cup warmer and payment pod options available
- A wide range of drink selections to rival any high street coffee shop menu